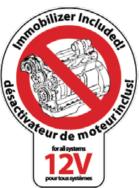

## Immobilizer included in T23-CS12 version

T23 retail can also be ordered with a 12 Volt immobilization relay prepacked inside the salesbox.

The 12V immobilization relay connects to T23, allowing remote ignition and engine disabling on any car or other vehicle using a 12V system.

The 12 Volt immobilizer is clearly indicated with the immobilizer included sticker.

Tramigo is a company of private capital with its headquarters in Finland and subsidiaries in Africa, Asia, Latin America, the Middle East and Europe. Tramigo manufactures the worlds best selling tracking devices that are easy and economical to use in everyday life and business applications. Tramigo products are globally available. For more information about Tramigo tracking products, please visit www.tramigo.com. For distributor, re-seller and partnership opportunities, email info@tramigo.com