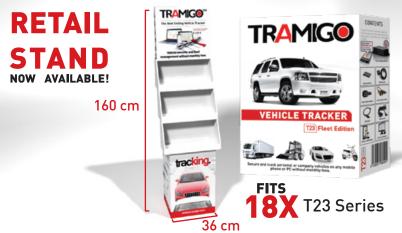

## Increase sales with T23 retail

The T23 retail starter kit comes with 20 T23 retail units of your choice and a display stand to present T23 on the shop floor.

For more information on how to get your T23 point of sale stand, contact your Tramigo sales manager.

The T23 retail starter kit comes with 20 T23 units and a retail stand to promote and display your Tramigo T23-C or T23-CS12 versions.

The T23 retail package explains the key benefits of Tramigo to private car and small fleet owners.