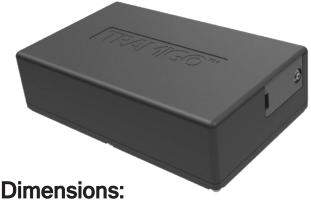

# **T23MAGNUM**

# Tracking for applications where power is not available.

The T23 Magnum is based on the Tramigo T23 product family of GPS tracking devices combined with a large battery and rugged weatherproof case to provide an optimized tracking solution for solutions where direct power connection from the vehicle or asset is not available.

Track movement, monitor locations, set geo-fence alarms and be notified of departure and arrival of goods and be notified if your assets are being tampered with.

130 x 80 x 36 mm

Weight: 320 grams

The robust casing of the T23 Magnum is designed to house an extra large battery and protect the T23 from shock and the elements.

## **Durable and Weatherproof Casing**

T23 Magnum is enclosed in a solid weatherproof ABS casing providing full protection from the environment. It is waterproof, dust proof and rugged same time and with dimensions of 130mm x 80mm x 36mm is small enough to be hidden in most places on your assets or vehicles to be tracked.