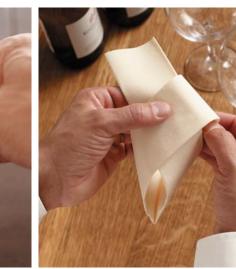

# **Elegant and simple**

The solution for superior service.

**CRAVATTE** – This perfect pre-folded napkin is a decorative solution for upmarket wine service that eliminates problems with drips and splashes. It's both exclusive and ingenious. Made of linen-look AIRLAID®, the napkin is absorbent and appealing to the touch. **CRAVATTE** is easy and simple to fold, fits on all shapes of wine bottle and is available in White, Champagne and Bordeaux.