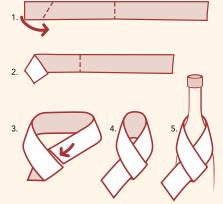

# Folding example 2

Cravatte Napkin, 20 x 40 cm Pre-folded format 5 x 20 cm

White, 120-p, 732101 **153328** 2