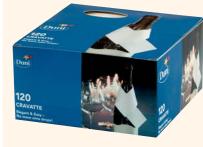

### Packaging

The product's colour is visible through a window. The perforation on the box quickly transforms it into a practical dispenser for individual removal of the Cravatte Napkins.