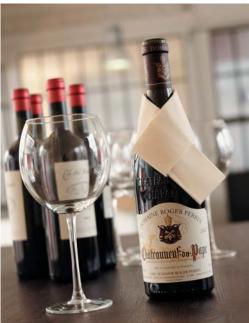

# **Elegant and simple**

The solution for superior service.

**CRAVATTE** – This perfect pre-folded napkin is a decorative solution for upmarket wine service that eliminates problems with drips and splashes. It's both exclusive and ingenious. Made of linen-look AIRLAID®, the napkin is absorbent and appealing to the touch. **CRAVATTE** is easy and simple to fold, fits on all shapes of wine bottle and is available in White, Champagne and Bordeaux.

# Folding example 2

Cravatte Napkin, 20 x 40 cm Pre-folded format 5 x 20 cm

White, 120-p, 732101 **153328** 2