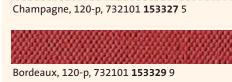

# Folding example 2

Cravatte Napkin, 20 x 40 cm Pre-folded format 5 x 20 cm

White, 120-p, 732101 **153328** 2