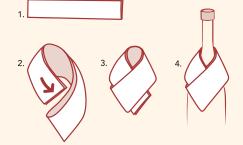

# **Elegant and simple**

The solution for superior service.

**CRAVATTE** – This perfect pre-folded napkin is a decorative solution for upmarket wine service that eliminates problems with drips and splashes. It's both exclusive and ingenious. Made of linen-look AIRLAID®, the napkin is absorbent and appealing to the touch. **CRAVATTE** is easy and simple to fold, fits on all shapes of wine bottle and is available in White, Champagne and Bordeaux.

## Folding example 1



# Folding example 2









Cravatte Napkin, 20 x 40 cm Pre-folded format 5 x 20 cm

White, 120-p, 732101 **153328** 2

### Packaging

The product's colour is visible through a window. The perforation on the box quickly transforms it into a practical dispenser for individual removal of the Cravatte Napkins.