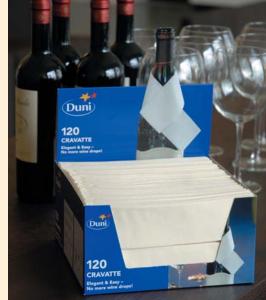

# **Elegant and simple**

The solution for superior service.

**CRAVATTE** – This perfect pre-folded napkin is a decorative solution for upmarket wine service that eliminates problems with drips and splashes. It's both exclusive and ingenious. Made of linen-look AIRLAID®, the napkin is absorbent and appealing to the touch. **CRAVATTE** is easy and simple to fold, fits on all shapes of wine bottle and is available in White, Champagne and Bordeaux.

### Packaging

The product's colour is visible through a window. The perforation on the box quickly transforms it into a practical dispenser for individual removal of the Cravatte Napkins.