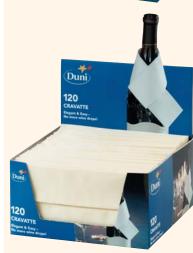

### Packaging

The product's colour is visible through a window. The perforation on the box quickly transforms it into a practical dispenser for individual removal of the Cravatte Napkins.