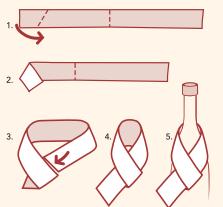

# Folding example 2

Cravatte Napkin, 20 x 40 cm Pre-folded format 5 x 20 cm

White, 120-p, 732101 **153328** 2