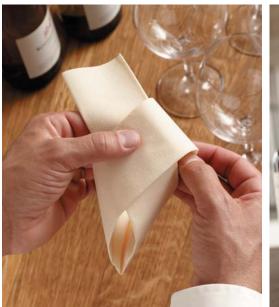

# **Elegant and simple**

The solution for superior service.

**CRAVATTE** – This perfect pre-folded napkin is a decorative solution for upmarket wine service that eliminates problems with drips and splashes. It's both exclusive and ingenious. Made of linen-look AIRLAID®, the napkin is absorbent and appealing to the touch. **CRAVATTE** is easy and simple to fold, fits on all shapes of wine bottle and is available in White, Champagne and Bordeaux.

## Folding example 1